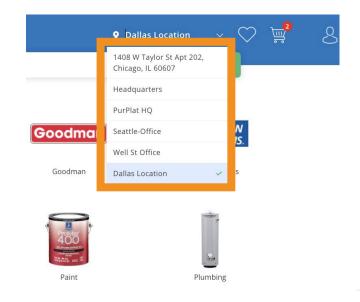

## Finding Products & Selecting Pickup Locations

#### Search for products by

- Manufacturer SKU
- Supplier SKU
- Keyword

The location selected in the header will be used for inventory Search by zip code on product pages to find more convenient pickup locations