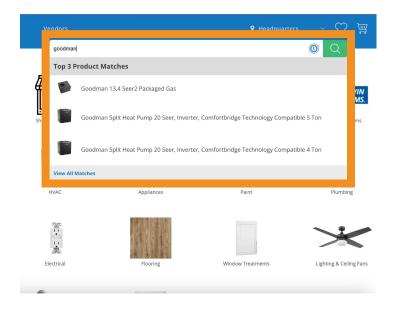

## Finding Products & Selecting Pickup Locations

#### Search for products by

- Manufacturer SKU
- Supplier SKU
- Keyword

The location selected in the header will be used for inventory Search by zip code on product pages to find more convenient pickup locations